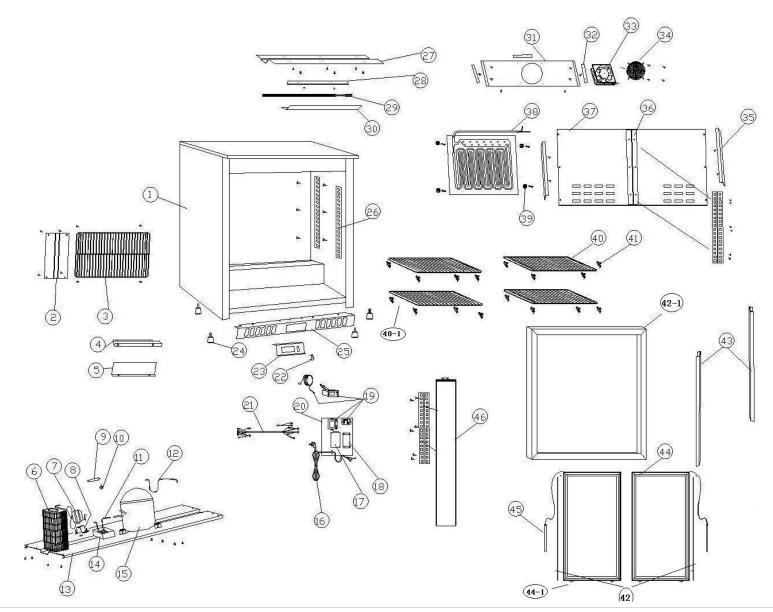

Technical & Spares helpline 0845 111 0538 <u>spares@uropa-service.co.uk</u>

| Machine                                                    | Explode | Code  | Description               |
|------------------------------------------------------------|---------|-------|---------------------------|
| Double Sliding Door Back Bar Cooler 850mm - Black with LED | 1       | 2     | Machine Body              |
| Double Sliding Door Back Bar Cooler 850mm - Black with LED | 2       | 2     | Rear Panel – Compressor   |
| Double Sliding Door Back Bar Cooler 850mm - Black with LED | 3       | æ     | Rear Grill – Compressor   |
| Double Sliding Door Back Bar Cooler 850mm - Black with LED | 4       | 2     | Front Panel Bracket       |
| Double Sliding Door Back Bar Cooler 850mm - Black with LED | 5       | æ     | Plate                     |
| Double Sliding Door Back Bar Cooler 850mm - Black with LED | 6       | 2     | Condenser                 |
| Double Sliding Door Back Bar Cooler 850mm - Black with LED | 7       | AF567 | Condenser Fan             |
| Double Sliding Door Back Bar Cooler 850mm - Black with LED | 8       | 2     | Condenser Fan Mounting    |
| Double Sliding Door Back Bar Cooler 850mm - Black with LED | 9       | AF551 | Filter Drier              |
| Double Sliding Door Back Bar Cooler 850mm - Black with LED | 10      | 2     | Filter Drier Clip         |
| Double Sliding Door Back Bar Cooler 850mm - Black with LED | 11      | 2     | Tube                      |
| Double Sliding Door Back Bar Cooler 850mm - Black with LED | 12      | 2     | Tube                      |
| Double Sliding Door Back Bar Cooler 850mm - Black with LED | 13      | 2     | Compressor Mounting Plate |
| Double Sliding Door Back Bar Cooler 850mm - Black with LED | 14      | AF568 | Drip Tray                 |
| Double Sliding Door Back Bar Cooler 850mm - Black with LED | 15      | AF569 | Compressor                |
| Double Sliding Door Back Bar Cooler 850mm - Black with LED | 16      | 2     | Power Lead & Plug         |
| Double Sliding Door Back Bar Cooler 850mm - Black with LED | 17      | A     | Junction Box              |
| Double Sliding Door Back Bar Cooler 850mm - Black with LED | 18      | AF554 | LED Power Supply          |
| Double Sliding Door Back Bar Cooler 850mm - Black with LED | 19      | AF555 | Digital Controller        |
| Double Sliding Door Back Bar Cooler 850mm - Black with LED | 19-1    | AF549 | Complete Controller Set   |
| Double Sliding Door Back Bar Cooler 850mm - Black with LED | 20      | 2     | Mounting Plate            |
| Double Sliding Door Back Bar Cooler 850mm - Black with LED | 21      | 2     | Wiring Loom               |
| Double Sliding Door Back Bar Cooler 850mm - Black with LED | 22      | AF556 | Light switch              |
| Double Sliding Door Back Bar Cooler 850mm - Black with LED | 23      | 2     | Controller Mounting Plate |
| Double Sliding Door Back Bar Cooler 850mm - Black with LED | 24      | AF557 | Foot                      |
| Double Sliding Door Back Bar Cooler 850mm - Black with LED | 25      | AF570 | Front Panel               |
| Double Sliding Door Back Bar Cooler 850mm - Black with LED | 26      | 2     | Shelf Rail                |
| Double Sliding Door Back Bar Cooler 850mm - Black with LED | 27      | 1     | LED Mounting Plate        |
| Double Sliding Door Back Bar Cooler 850mm - Black with LED | 28      | 1     | LED Cover Mounting        |
| Double Sliding Door Back Bar Cooler 850mm - Black with LED | 29      | AF572 | LED Light                 |
| Double Sliding Door Back Bar Cooler 850mm - Black with LED | 30      | 2     | LED Cover                 |
| Double Sliding Door Back Bar Cooler 850mm - Black with LED | 31      | 2     | Fan Support               |
| Double Sliding Door Back Bar Cooler 850mm - Black with LED | 32      | 2     | Bracket                   |
| Double Sliding Door Back Bar Cooler 850mm - Black with LED | 33      | AF561 | Fan Motor                 |
| Double Sliding Door Back Bar Cooler 850mm - Black with LED | 34      | Â     | Fan Grill                 |
| Double Sliding Door Back Bar Cooler 850mm - Black with LED | 35      | 1     | Bracket                   |
| Double Sliding Door Back Bar Cooler 850mm - Black with LED | 36      | 2     | Bracket                   |
| Double Sliding Door Back Bar Cooler 850mm - Black with LED | 37      | 2     | Panel                     |
| Double Sliding Door Back Bar Cooler 850mm - Black with LED | 38      | 2     | Evaporator                |
| Double Sliding Door Back Bar Cooler 850mm - Black with LED | 39      | 2     | Evaporator Fixing         |
| Double Sliding Door Back Bar Cooler 850mm - Black with LED | 40      | AG090 | Shelf                     |
| Double Sliding Door Back Bar Cooler 850mm - Black with LED | 40-1    | AF401 | Wine Shelf                |
| Double Sliding Door Back Bar Cooler 850mm - Black with LED | 41      | AF562 | K Clip                    |
| Double Sliding Door Back Bar Cooler 850mm - Black with LED | 42      | AF575 | Door seal                 |
| Double Sliding Door Back Bar Cooler 850mm - Black with LED | 42-1    | 2     | Door Frame                |

GL010

| Double Sliding Door Back Bar Cooler 850mm - Black with LED | 43   | 2     | Cover                   |
|------------------------------------------------------------|------|-------|-------------------------|
| Double Sliding Door Back Bar Cooler 850mm - Black with LED | 44   | (Å    | Right-hand Sliding Door |
| Double Sliding Door Back Bar Cooler 850mm - Black with LED | 44-1 | AF571 | Door Roller             |
| Double Sliding Door Back Bar Cooler 850mm - Black with LED | 45   | AF574 | Weight                  |
| Double Sliding Door Back Bar Cooler 850mm - Black with LED | 46   | A     | Bracket                 |
| Double Sliding Door Back Bar Cooler 850mm - Black with LED | 47   | æ     | Left-hand Sliding Door  |